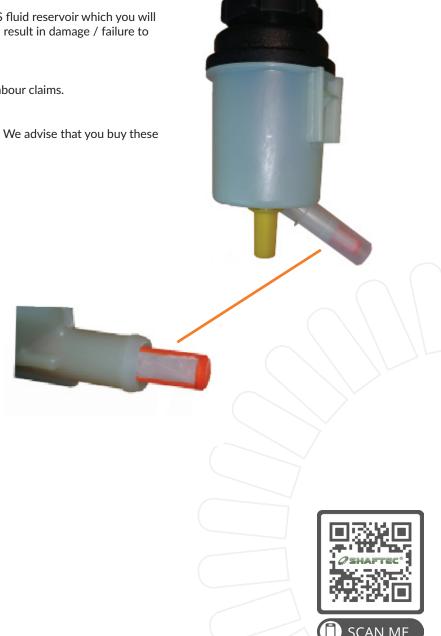

## Inspection of Reservoir Filter

There is a mesh filter located at the bottom of the PAS fluid reservoir which you will need to inspect. If the mesh filter is blocked this could result in damage / failure to other parts of the power steering system.

Failure to inspect the filter will affect any warranty / labour claims.

Shaftec do not supply either the filter or the reservoir. We advise that you buy these parts direct from the main dealer.